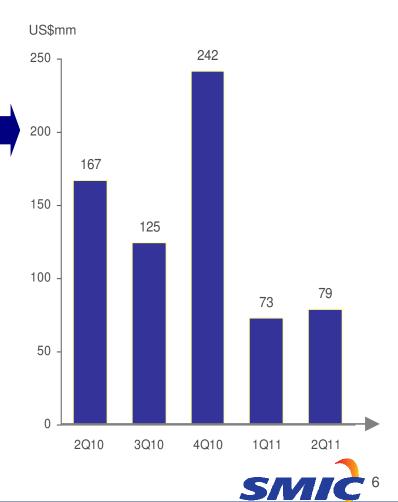

## Cashflow from operations

| (in US\$ thousands)                                  | For the three months ended |              |  |
|------------------------------------------------------|----------------------------|--------------|--|
|                                                      | Jun 30, 2011               | Mar 31, 2011 |  |
| Net Profit (loss)                                    | (3,621)                    | 10,742       |  |
| Net cash provided by operating activities            | 79,371                     | 73,439       |  |
| Net cash used in investing activities                | (356,711)                  | (400,942)    |  |
| Net cash from financing activities                   | 294,125                    | 205,422      |  |
| Net increase (decrease) in cash and cash equivalents | 16,850                     | (121,746)    |  |
| Cash and cash equivalents at the beginning of period | 394,062                    | 515,808      |  |
| Cash and cash equivalents at the end of period       | 410,912                    | 394,062      |  |